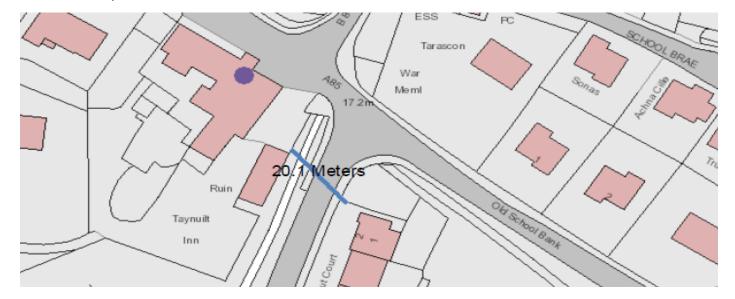

## **Potential Noise Nuisance**

1. The location of the beer garden to the nearest noise sensitive receptor is 20 metre as shown in the photograph above and the map below. The proximity of these properties to the beer garden may cause potential noise nuisances issues.