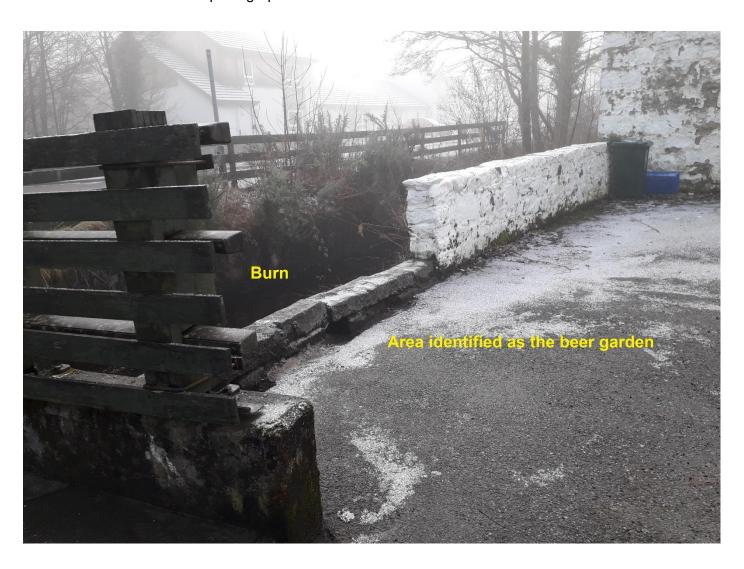

3. Concerns are raised for customer safety with the proximity of the beer garden seating area to the open burn. Currently the wall to the side of the burn is only half complete and will need to be completely reinstated and possibly additional railings installed to prevent public gaining access to the burn. Please see photograph below.