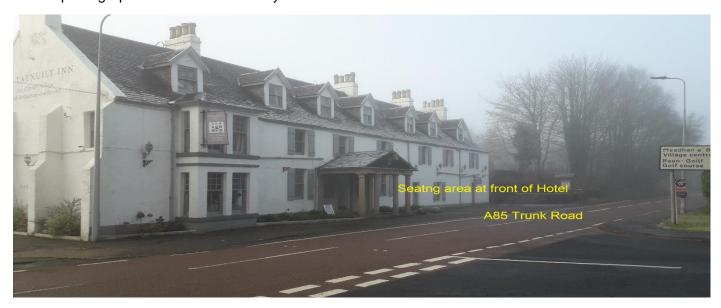

## **Public Health and Safety**

1. Concerns are raised on the proximity of the proposed outdoor seating area at the front of the Hotel to the A85 trunk road. The layout provided with the application shows the seating area to be at the side of the trunk road with insufficient protection to safeguard customers from injury should there be a vehicle incident. Please see photograph below of the seating area location to the trunk road. All photograph taken on 20<sup>th</sup> January 2021.