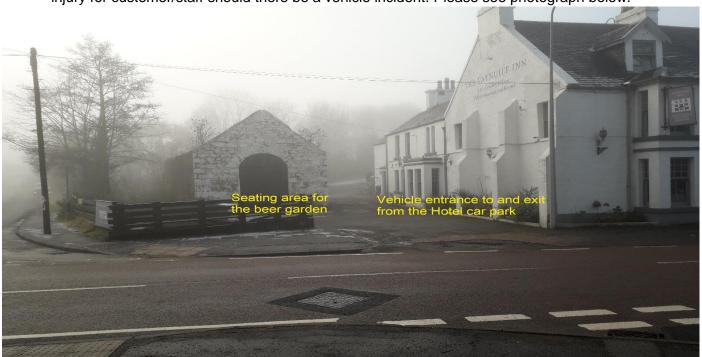

2. Concerns are raised on the proximity of the seating area to the side of the Hotel (described as the beer garden) for vehicles entering and exiting the car park to the Hotel and to private housing located to the rear of the Hotel.

There is the potential for conflict with vehicles and customers/staff when needing to gain access to the Hotel to use the facilities or to provide service of goods as this will require customers/staff to cross the area where vehicles enter and exit the car park. There is also insufficient protection from injury for customer/staff should there be a vehicle incident. Please see photograph below.